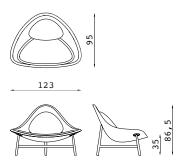

## Materials:

Structure: steel or solid wood, flexible and rigid polyurethane Cover: fabric, technical fabric, leather, eco-leather, customer leather or customer fabric

ckr310/n lounge chair with structure in steel

ckr310/awl lounge chair with solid wood structure