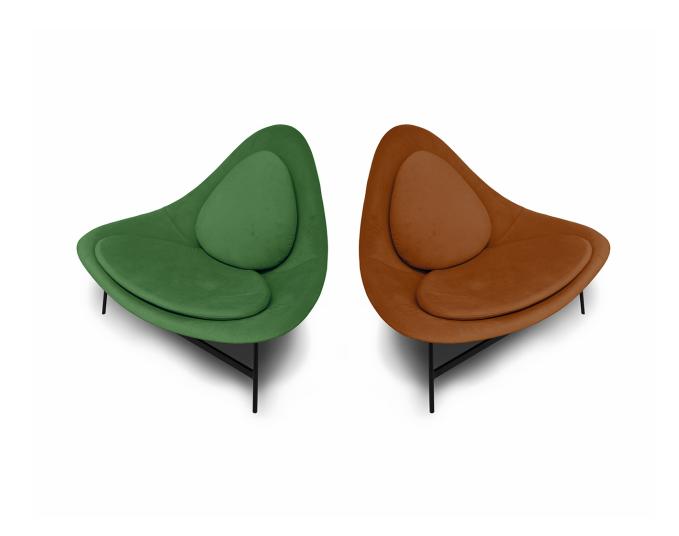

## Bermuda

## Claesson Koivisto Rune | 2020

Lounge chair with structure in tubolar steel expoxy powder lacquered in black or in solid wood. Inner shell in flexible and rigid polyurethane cold processed without CFC. Non-removable cover in fabric, technical fabric, leather, eco-leather, or in customer leather (pc) or customer fabric (tc).

## Materials:

Structure: steel or solid wood, flexible and rigid polyurethane Cover: fabric, technical fabric, leather, eco-leather, customer leather or customer fabric

ckr310/n lounge chair with structure in steel