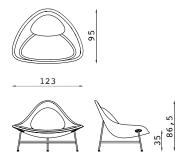

## Materials:

Structure: steel or solid wood, flexible and rigid polyurethane Cover: fabric, technical fabric, leather, eco-leather, customer leather or customer fabric

ckr310/n lounge chair with structure in steel

ckr310/awl lounge chair with solid wood structure