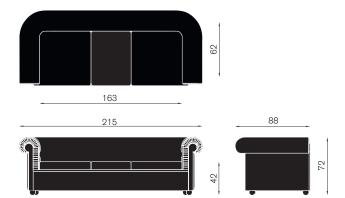

## Bristol Enrico Baleri | 1986

The Chesterfield sofa: the stuff of middle-class dreams, revisited and updated with a sardonic glace at our "fin the siècle".

Armchair, two-seater sofa, three-seater, sofa with structure in wood, filled with expanded polyurethane and dacron. Covering in fabric, synthetic material, leather, customer leather or customer fabric.