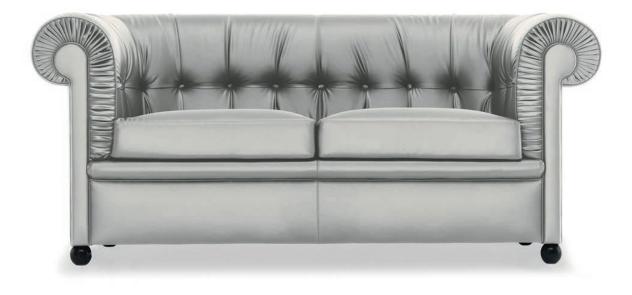

## Bristol Enrico Baleri | 1986

The Chesterfield sofa: the stuff of middle-class dreams, revisited and updated with a sardonic glace at our "fin the siècle".

Armchair, two-seater sofa, three-seater, sofa with structure in wood, filled with expanded polyurethane and dacron. Covering in fabric, synthetic material, leather, customer leather or customer fabric.

## Materials:

Structure: Internal structure structure in wood, filled with expanded polyurethane and dacron.

Covers: fabric, synthetic material, leather, customer leather or

customer fabric.

eb301 armchair