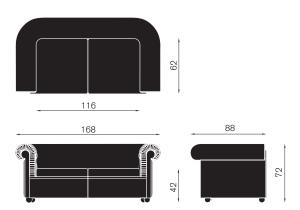

## Bristol Enrico Baleri | 1986



The Chesterfield sofa: the stuff of middle-class dreams, revisited and updated with a sardonic glace at our "fin the siècle".



Armchair, two-seater sofa, three-seater, sofa with structure in wood, filled with expanded polyurethane and dacron. Covering in fabric, synthetic material, leather, customer leather or customer fabric.

## Materials:

Structure: Internal structure structure in wood, filled with expanded polyurethane and dacron.

Covers: fabric, synthetic material, leather, customer leather or

customer fabric.

eb301 armchair



eb302 two-seater sofa