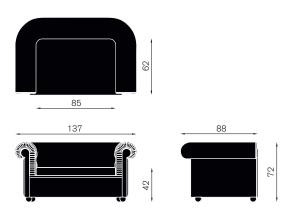

## Materials:

Structure: Internal structure structure in wood, filled with expanded polyurethane and dacron.

Covers: fabric, synthetic material, leather, customer leather or

customer fabric.

eb301 armchair