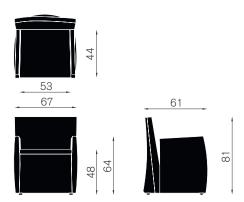

## Capri Millenium Caprilarge Millenium Caprilow Millenium

Hannes Wettstein | 1999



Capri Millenium is a precise idea: function perfectly expressed.



Armchair with removable cover with cushion and reclining back. Five swelling castors, two in front and three in the back. Rubber castors covered in polyurethane. A pair of die-cast aluminum feet are available only upon request as an alternative to the frontal castors.

## Materials:

Structure: structure in tubular steel

Padding: flexible polyurethane, cold-processed without CFC.

Covers: fabric, synthetic material, leather, customer leather or customer

fabric.

## hw630 m capri millenium armchair



## hw636 m caprilarge millenium armchair