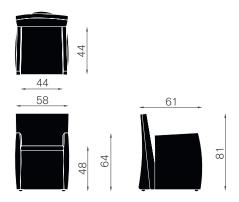

## Capri Millenium Caprilarge Millenium Caprilow Millenium

Hannes Wettstein | 1999



Capri Millenium is a precise idea: function perfectly expressed.



Armchair with removable cover with cushion and reclining back. Five swelling castors, two in front and three in the back. Rubber castors covered in polyurethane. A pair of die-cast aluminum feet are available only upon request as an alternative to the frontal castors.

## Materials:

Structure: structure in tubular steel

Padding: flexible polyurethane, cold-processed without CFC.

Covers: fabric, synthetic material, leather, customer leather or customer

fabric.

## hw630 m capri millenium armchair



## hw636 m caprilarge millenium armchair