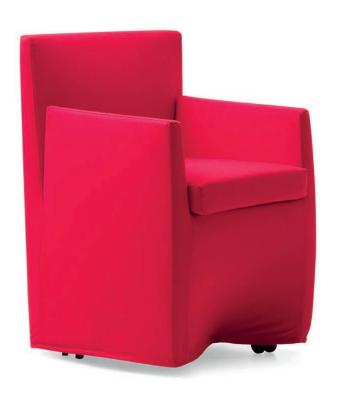

## Capri Millenium Caprilarge Millenium Caprilow Millenium

Hannes Wettstein | 1999

Capri Millenium is a precise idea: function perfectly expressed.

Armchair with removable cover with cushion and reclining back. Five swelling castors, two in front and three in the back. Rubber castors covered in polyurethane. A pair of die-cast aluminum feet are available only upon request as an alternative to the frontal castors.

## hw630 m capri millenium armchair