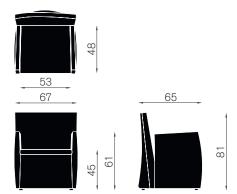

## Capri Millenium Caprilarge Millenium Caprilow Millenium

Hannes Wettstein | 1999

Capri Millenium is a precise idea: function perfectly expressed.

Armchair with removable cover with cushion and reclining back. Five swelling castors, two in front and three in the back. Rubber castors covered in polyurethane. A pair of die-cast aluminum feet are available only upon request as an alternative to the frontal castors.