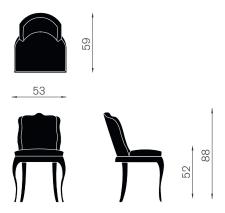

Materials:

Structure: plywood.

Filler: CFC-free soft polyurethane foam.

Covers: Internal Dacron cover, external cover 32% silk and 68% polyester.

mg102 sedia