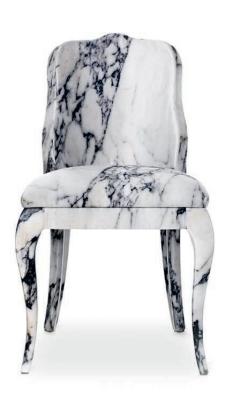

## Maurizio Galante, Tal Lancman | 2012

Imagine Luis XV transforming the spartan austerity of marble into a soft and comfortable French sensation.

Armchair, sofa or chair with internal plywood structure and CFC-free soft polyurethane foam, shaped from block, featuring different densities of the material. Internal Dacron Cover and separated seating cushion made of polyurethane. External cover 32% silk and 68% polyester with Carrara marble photographic print.

Materials:

Structure: plywood.

Filler: CFC-free soft polyurethane foam.

Covers: Internal Dacron cover, external cover 32% silk and 68% polyester.

mg102 sedia