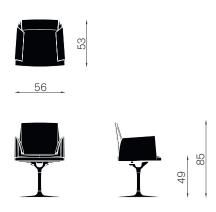

Structure: steel frame with flexible backrest and armrests in compact polyurethane with harmonic steel skeleton. Seat: cold-cured CFC-free polyurethane foam.

lb104 bt armchair with round base

lb104 4r armchair with 4-ways base