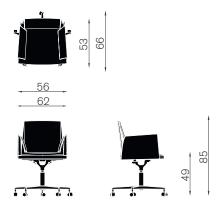

Structure: steel frame with flexible backrest and armrests in compact polyurethane with harmonic steel skeleton. Seat: cold-cured CFC-free polyurethane foam.

lb104 bt armchair with round base

lb104 4r armchair with 4-ways base