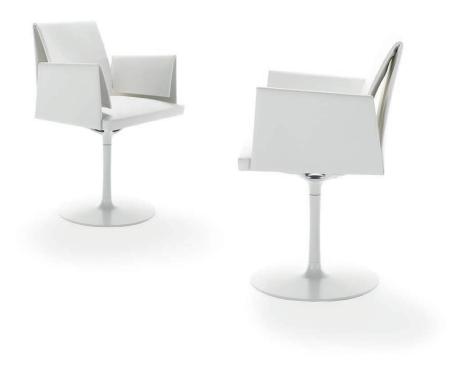

## Mari U Luigi Baroli | 2015

Unprecedented comfort achieved through a particular use of "empty spaces".

Armchair with armrests. Steel frame with flexible armrests and backrest in compact polyurethane on a harmonic-steel skeleton. Seat in cold-cured CFC-free polyurethane foam.

Cover in fabric, technical fabric or leather.

Covers: fabric, technical fabric or leather.

Available with a wide range of bases, all 360° swivel: round base with aluminium column painted in the body colour; four-star base in die-cast aluminium chrome-plated or polished; five-star base adjustable chrome-plated or polished on painted die-cast aluminium castors, steel height adjuster.

Structure: steel frame with flexible backrest and armrests in compact polyurethane with harmonic steel skeleton. Seat: cold-cured CFC-free polyurethane foam.

lb104 bt armchair with round base

lb104 4r armchair with 4-ways base