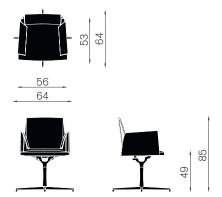

Structure: steel frame with flexible backrest and armrests in compact polyurethane with harmonic steel skeleton. Seat: cold-cured CFC-free polyurethane foam.

lb104 bt armchair with round base

lb104 4r armchair with 4-ways base